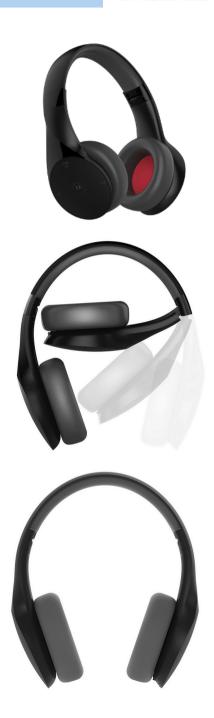

## **MOTO XT500 - WIRELESS OVER-EAR HEADPHONES**

MOTO XT500 offers studio quality performance and wireless freedom. Premium finishes and compact fold design let you take them wherever you go, worry-free. Powerful 40mm drivers and noise isolation provide superb sound while the 15 hours of playtime and built-in mic allows you to take and make calls hands-free. It's perfect for all-day use.

## Feature:

• Speaker driver: 40mm

• Connectivity: Bluetooth; Maximum range up to 10m

• Playtime: 15 hours

• Talk time: 20hours

• Charging time: 2 hours

· Color: Jet Black

• Product dimensions: 185 x 81 x 202mm

• Product weight: 190g